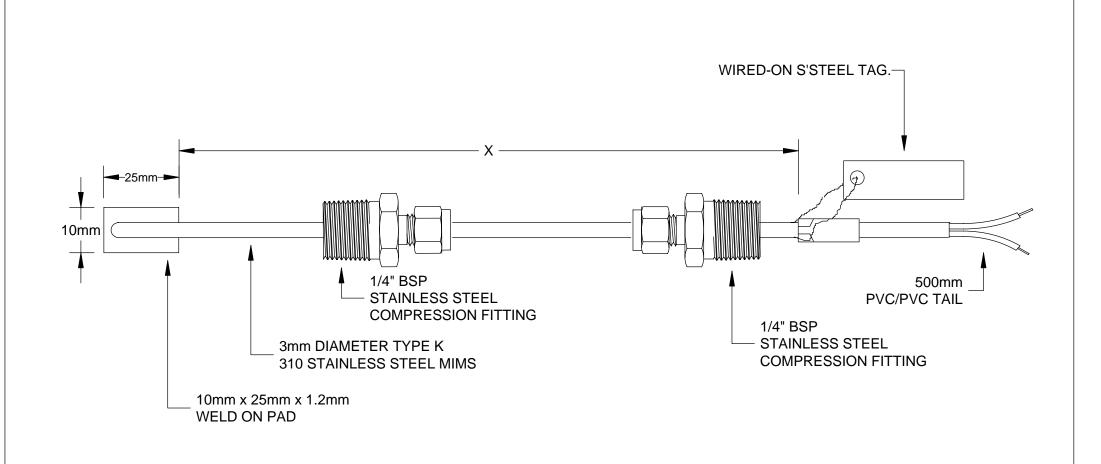

TYPE K THERMOCOUPLE
WELD ON STAINLESS STEEL
PAD ASSEMBLY C/W
STAINLESS STEEL
COMPRESSION FITTINGS